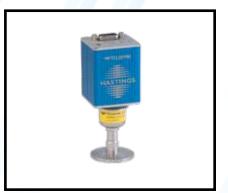

#### DVT

Digital Display / Panel Mount Vacuum Meter • Works with DV-4 and DV-6

Series Vacuum Gauge Tubes

#### DCVT

Digital Display / Panel Mount Vacuum Controller

- Works with DV-4, DV-5 and DV-6 Series Vacuum Gauge Tubes
- Two Setpoints / Relays, RS232
- Linear Output: 0-1vdc, 0-5vdc,
- 0-10vdc, 4-20 mA, or 0-20 mA