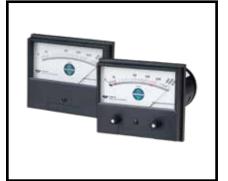

#### VT

Vacuum Meter

- Analog / Dial Face / Panel Mount
- Works with DV-4, DV-5 and DV-6 Series Vacuum Gauge Tubes
- Nonlinear Output: 0-1 vdc

#### CVT

Vacuum Controller

- Analog / Dial Face / Panel Mount
- Works with DV-4, DV-5 and DV-6 Series Vacuum Gauge Tubes
- Nonlinear Output: 0-1 vdc
- Two Setpoints / Relays