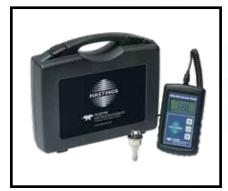

#### HPM 4/5/6

Portable Battery Powered Vacuum Meter

- Works with DV-4, DV-5 and DV-6 Series Vacuum Gauge Tubes
- Units: Torr, mbar, and Pascal
- Rugged Carrying Case Included
- Protective Cover / Detachable Cable
- Gauge Tubes and Reference Tubes