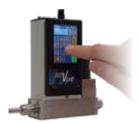

#### HVG-2020A

Piezo Vacuum Gauge/Controller

- Range 0.1 to 1000 Torr
- Excellent Accuracy ±(0.1% of Reading + 0.5 Torr)
- Media isolated
- Independent of Gas Composition
- Touchscreen Display/Control Option
- •USB
- •0-1 VDC, 0-5 VDC, 0-10 VDC Linear
- •0-20 mA, 4-20 mA Linear
- RS232 / RS485
- FREE Windows Software

#### HVG-2020B

Wide Range Vacuum Gauge/Controller

- Range: 0.0001 to 1000 Torr
- Accuracy:
  - 10% of Rdg + 0.25 mT from 0.2 mT to 1 mT 5% of Rdg + 0.25 mT from 1 mT to 10 T 0.1% of Rdg + 0.3 T from 10 T to 1000 T
- Touchscreen Display/Control Option
- •USB
- •0-1 VDC, 0-5 VDC, 0-10 VDC Linear
- 0-20 mA, 4-20 mA Linear
- Multiple Log Outputs
- RS232 / RS485
- FREE Windows Software