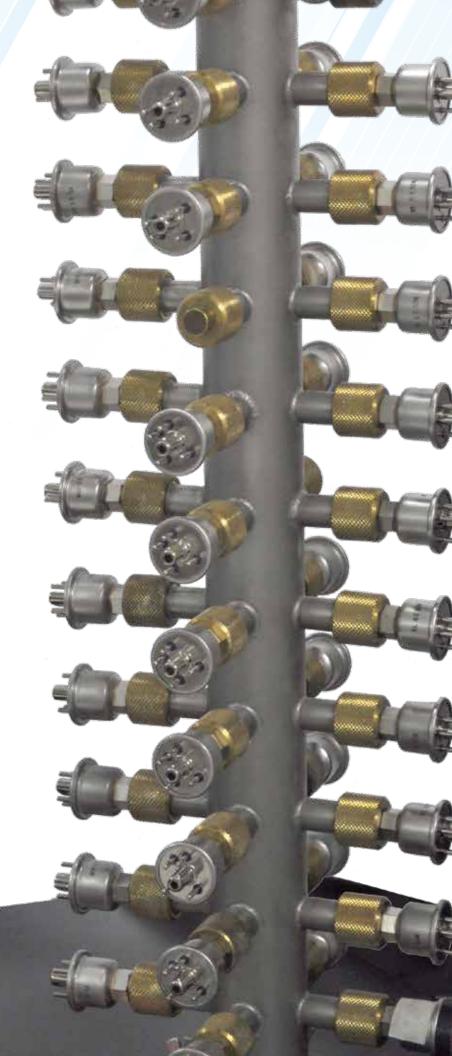

### **Thermocouple Vacuum Gauge Tubes**

- Multiple Materials of Construction and Fittings
- Stable Non-Contaminating Rugged
- Multiple Configurations for High Pressure and High Temperature Applications

**DV-4 Series** *Range: 0.1 to 20 Torr* 

DV-6 Series Range: 1 to 1000 mTorr

DV-5 Series Range: 0.1 to 100 mTorr