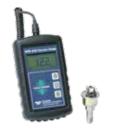

#### HPM 4/5/6

Portable Battery Powered Vacuum Meter

- Works with DV-4, DV-5 and DV-6 Series Vacuum Gauge Tubes
- Units: Torr, mbar, and Pascal
- Rugged Carrying Case Included
- Protective Cover / Detachable Cable
- Gauge Tubes and Reference Tubes