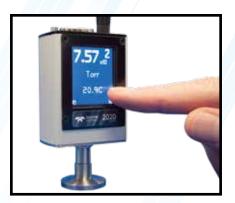

#### HVG-2020A

Piezo Vacuum Gauge/Controller

- Range 0.1 to 1000 Torr
- Excellent Accuracy ±(0.1% of Reading + 0.5 Torr)
- Media isolated
- Independent of Gas Composition
- Touchscreen Display/Control Option
- •USB
- •0-1 VDC, 0-5 VDC, 0-10 VDC Linear
- •0-20 mA, 4-20 mA Linear
- RS232 / RS485
- FREE Windows Software

#### HVG-2020B

Wide Range Vacuum Gauge/Controller

- Range: 0.0001 to 1000 Torr
- Accuracy:
  - 10% of Rdg + 0.25 mT from 0.2 mT to 1 mT 5% of Rdg + 0.25 mT from 1 mT to 10 T 0.1% of Rdg + 0.3 T from 10 T to 1000 T
- Touchscreen Display/Control Option
- •USB
- •0-1 VDC, 0-5 VDC, 0-10 VDC Linear
- 0-20 mA, 4-20 mA Linear
- Multiple Log Outputs
- RS232 / RS485
- FREE Windows Software