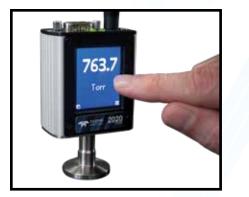

#### HVG-2020A

Piezo Vacuum Gauge/Controller

- Range 0.1 to 1000 Torr
- Excellent Accuracy ±(0.1% of Reading + 0.5 Torr)
- Media isolated
- Independent of Gas Composition
- Touchscreen Display/Control Option
- •USB
- •0-1 VDC, 0-5 VDC, 0-10 VDC Linear
- •0-20 mA, 4-20 mA Linear
- RS232 / RS485
- FREE Windows Software

#### HVG-2020B

Wide Range Vacuum Gauge/Controller

- Range: 0.0001 to 1000 Torr
- Accuracy:
  - 10% of Rdg + 0.25 mT from 0.2 mT to 1 mT 5% of Rdg + 0.25 mT from 1 mT to 10 T 0.1% of Rdg + 0.3 T from 10 T to 1000 T
- Touchscreen Display/Control Option
- •USB
- •0-1 VDC, 0-5 VDC, 0-10 VDC Linear
- 0-20 mA, 4-20 mA Linear
- Multiple Log Outputs
- RS232 / RS485
- FREE Windows Software