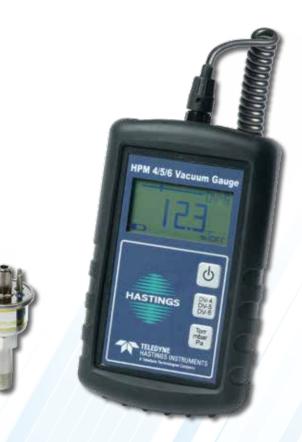

#### HPM 4/5/6

Portable Battery Powered Vacuum Meter

- Works with DV-4, DV-5 and DV-6 Series Vacuum Gauge Tubes
- Units: Torr, mbar, and Pascal
- Rugged Carrying Case Included
- Protective Cover / Detachable Cable
- Gauge Tubes and Reference Tubes