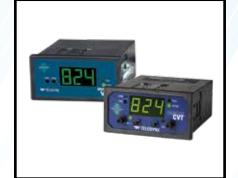

#### DVT

Digital Display / Panel Mount Vacuum Meter • Works with DV-4 and DV-6

Series Vacuum Gauge Tubes

#### DCVT

Digital Display / Panel Mount Vacuum Controller

- Works with DV-4, DV-5 and DV-6 Series Vacuum Gauge Tubes
- Two Setpoints / Relays, RS232
- Linear Output: 0-1vdc, 0-5vdc,
- 0-10vdc, 4-20 mA, or 0-20 mA